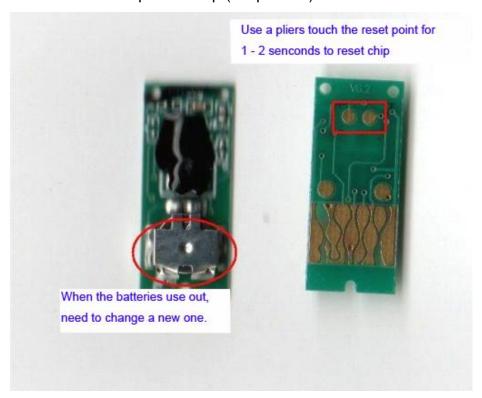

#### 3. How to Reset:

When the cartridge out of ink, Remove the the cartridge from the printer. Use a wire pliers touch the two reset pins for 1 - 2 seconds( as picture above), Then the ink level can be come full again.

#### 4. Need to change batteries:

There is a fastener batteries in the back of chips, when the batteries use out ,batteries can used about 18 months ,Please remove the chip from the cartridge, change with a new batteries and pay attention to the "+ - ".